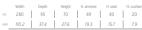

Seat / back leather for living/dining armchair

CM<sub>3</sub>

C<sub>1</sub>42

SOFA 3 SEATER FABRIC DX + WOOD SX ARM / CODE: ALLDIV3P-01

|     | Width | Depth | Height | H. armrest | H. seat | H. cushion |
|-----|-------|-------|--------|------------|---------|------------|
| m   | 285   | 95    | 70     | 60         | 40      | 20         |
| sch | 112.2 | 37.4  | 27.6   | 23.6       | 15.7    | 7.9        |

SOFA 3 SEATER FABRIC SX + WOOD DX ARM / CODE: ALLDIV3P-02

|      |       | Depth |      |      |      |     |
|------|-------|-------|------|------|------|-----|
|      |       | 95    |      |      |      |     |
| inch | 112.2 | 37.4  | 27.6 | 23.6 | 15.7 | 7.0 |

SOFA 3 SEATER FABRIC ARM / CODE: ALLDIV3P-03

SOFA 3 SEATER WOOD ARM / CODE: ALLDIV3P-04

|    | Width | Depth | Height | H. armrest | H. seat | H. cushio |
|----|-------|-------|--------|------------|---------|-----------|
|    | 290   | 95    | 70     | 49         | 40      | 20        |
| ch | 114.2 | 37.4  | 27.6   | 19.3       | 15.7    | 7.9       |