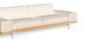

Seat / back leather for living/dining armchair

CM<sub>3</sub>

C<sub>1</sub>42

SOFA 3 SEATER FABRIC DX + WOOD SX ARM / CODE: ALLDIV3P-01

|     | Width | Depth | Height | H. armrest | H. seat | H. cushion |
|-----|-------|-------|--------|------------|---------|------------|
| m   | 285   | 95    | 70     | 60         | 40      | 20         |
| sch | 112.2 | 37.4  | 27.6   | 23.6       | 15.7    | 7.9        |

SOFA 3 SEATER FABRIC SX + WOOD DX ARM / CODE: ALLDIV3P-02

|      |       | Depth |      |      |      |     |
|------|-------|-------|------|------|------|-----|
|      |       | 95    |      |      |      |     |
| inch | 112.2 | 37.4  | 27.6 | 23.6 | 15.7 | 7.0 |

SOFA 3 SEATER FABRIC ARM / CODE: ALLDIV3P-03

SOFA 3 SEATER WOOD ARM / CODE: ALLDIV3P-04

|    | Width | Depth | Height | H. armrest | H. seat | H. cushio |
|----|-------|-------|--------|------------|---------|-----------|
|    | 290   | 95    | 70     | 49         | 40      | 20        |
| ch | 114.2 | 37.4  | 27.6   | 19.3       | 15.7    | 7.9       |

SOFA DX 3 SEATER FABRIC ARM / CODE: ALLDX3P-01

SOFA SX 3 SEATER FABRIC ARM / CODE: ALLSX3P-01