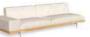

Seat / back leather for living/dining armchair

CM<sub>3</sub>

C<sub>1</sub>42

SOFA 3 SEATER FABRIC DX + WOOD SX ARM / CODE: ALLDIV3P-01

|     | Width | Depth | Height | H. armrest | H. seat | H. cushion |
|-----|-------|-------|--------|------------|---------|------------|
| m   | 285   | 95    | 70     | 60         | 40      | 20         |
| sch | 112.2 | 37.4  | 27.6   | 23.6       | 15.7    | 7.9        |

SOFA 3 SEATER FABRIC SX + WOOD DX ARM / CODE: ALLDIV3P-02

|      |       | Depth |      |      |      |     |
|------|-------|-------|------|------|------|-----|
|      |       | 95    |      |      |      |     |
| inch | 112.2 | 37.4  | 27.6 | 23.6 | 15.7 | 7.0 |

SOFA 3 SEATER FABRIC ARM / CODE: ALLDIV3P-03

SOFA 3 SEATER WOOD ARM / CODE: ALLDIV3P-04

|    | Width | Depth | Height | H. armrest | H. seat | H. cushio |
|----|-------|-------|--------|------------|---------|-----------|
|    | 290   | 95    | 70     | 49         | 40      | 20        |
| ch | 114.2 | 37.4  | 27.6   | 19.3       | 15.7    | 7.9       |

SOFA DX 3 SEATER FABRIC ARM / CODE: ALLDX3P-01

SOFA SX 3 SEATER FABRIC ARM / CODE: ALLSX3P-01