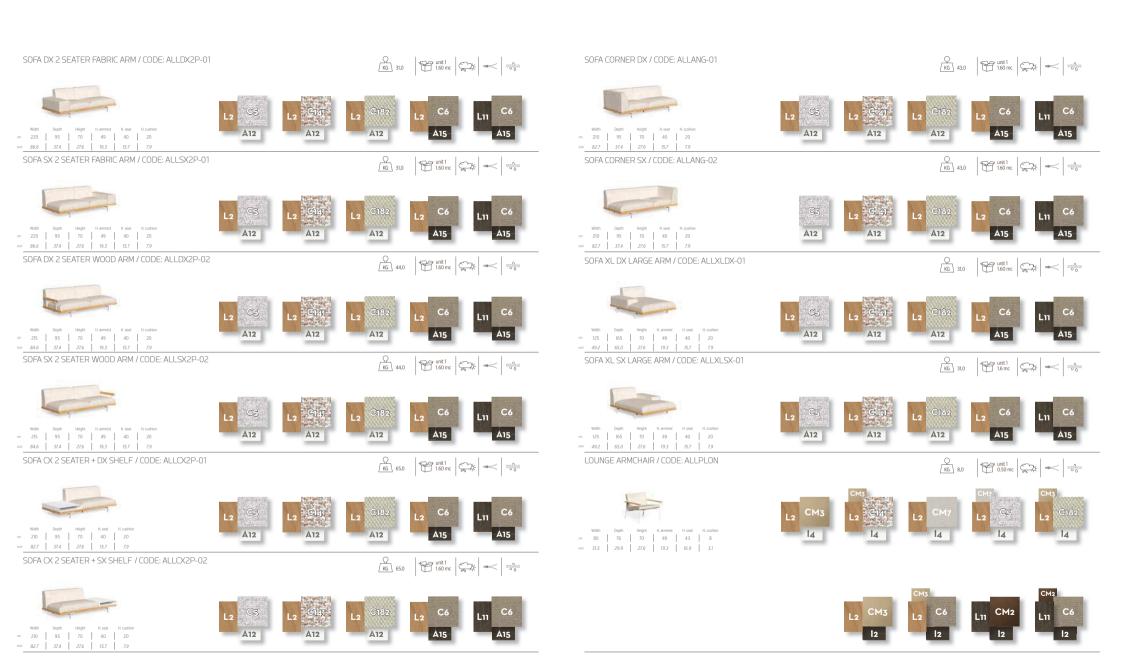

## Finishing

Aluminium frame

Stainless steel frame (only for lounge/dining armchair)

Accoya wood frame

Seat / back / armrest fabric cushions

Pillows fabric 50x50 45x45 45x25 (optional)

C143

C144

Seat / back leather for living/dining armchair

CM<sub>3</sub>

C<sub>1</sub>42

SOFA 3 SEATER FABRIC DX + WOOD SX ARM / CODE: ALLDIV3P-01

|     | Width | Depth | Height | H. armrest | H. seat | H. cushion |
|-----|-------|-------|--------|------------|---------|------------|
| m   | 285   | 95    | 70     | 60         | 40      | 20         |
| sch | 112.2 | 37.4  | 27.6   | 23.6       | 15.7    | 7.9        |