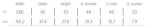

Seat / back leather for living/dining armchair

CM<sub>3</sub>

C<sub>1</sub>42

SOFA 3 SEATER FABRIC DX + WOOD SX ARM / CODE: ALLDIV3P-01

|     | Width | Depth | Height | H. armrest | H. seat | H. cushion |
|-----|-------|-------|--------|------------|---------|------------|
| m   | 285   | 95    | 70     | 60         | 40      | 20         |
| sch | 112.2 | 37.4  | 27.6   | 23.6       | 15.7    | 7.9        |

SOFA 3 SEATER FABRIC SX + WOOD DX ARM / CODE: ALLDIV3P-02

|      |       | Depth |      |      |      |     |
|------|-------|-------|------|------|------|-----|
|      |       | 95    |      |      |      |     |
| inch | 112.2 | 37.4  | 27.6 | 23.6 | 15.7 | 7.0 |

SOFA 3 SEATER FABRIC ARM / CODE: ALLDIV3P-03

SOFA 3 SEATER WOOD ARM / CODE: ALLDIV3P-04

|    | Width | Depth | Height | H. armrest | H. seat | H. cushio |
|----|-------|-------|--------|------------|---------|-----------|
|    | 290   | 95    | 70     | 49         | 40      | 20        |
| ch | 114.2 | 37.4  | 27.6   | 19.3       | 15.7    | 7.9       |