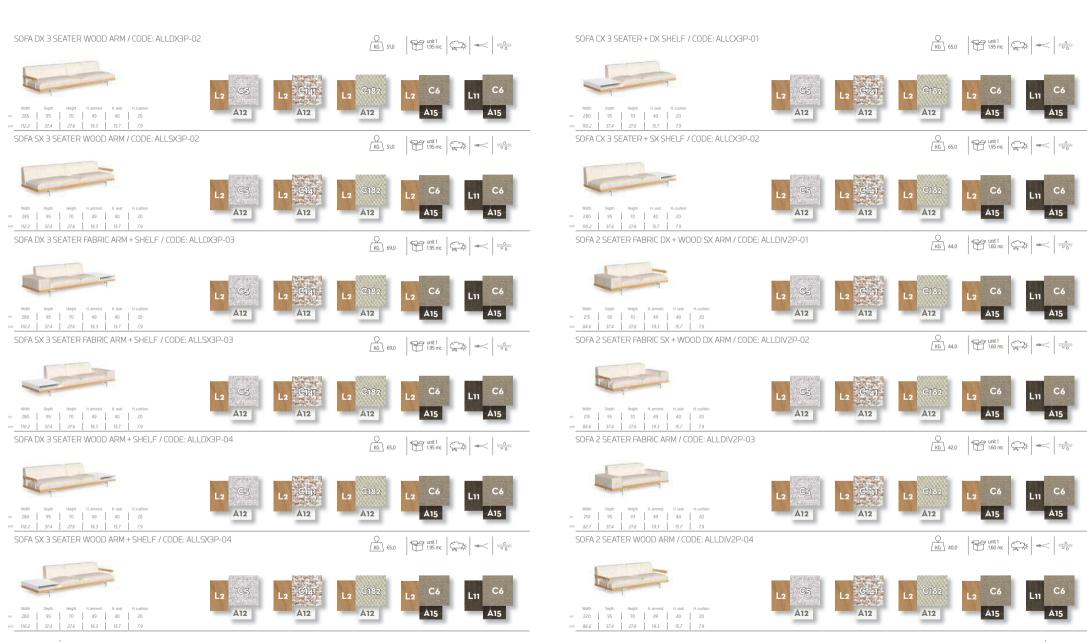

Seat / back leather for living/dining armchair

CM<sub>3</sub>

C<sub>1</sub>42

SOFA 3 SEATER FABRIC DX + WOOD SX ARM / CODE: ALLDIV3P-01

|     | Width | Depth | Height | H. armrest | H. seat | H. cushion |
|-----|-------|-------|--------|------------|---------|------------|
| m   | 285   | 95    | 70     | 60         | 40      | 20         |
| sch | 112.2 | 37.4  | 27.6   | 23.6       | 15.7    | 7.9        |

SOFA 3 SEATER FABRIC SX + WOOD DX ARM / CODE: ALLDIV3P-02

|      |       | Depth |      |      |      |     |
|------|-------|-------|------|------|------|-----|
|      |       | 95    |      |      |      |     |
| inch | 112.2 | 37.4  | 27.6 | 23.6 | 15.7 | 7.0 |

SOFA 3 SEATER FABRIC ARM / CODE: ALLDIV3P-03

SOFA 3 SEATER WOOD ARM / CODE: ALLDIV3P-04

|    | Width | Depth | Height | H. armrest | H. seat | H. cushio |
|----|-------|-------|--------|------------|---------|-----------|
|    | 290   | 95    | 70     | 49         | 40      | 20        |
| ch | 114.2 | 37.4  | 27.6   | 19.3       | 15.7    | 7.9       |

SOFA DX 3 SEATER FABRIC ARM / CODE: ALLDX3P-01

SOFA SX 3 SEATER FABRIC ARM / CODE: ALLSX3P-01