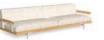

Seat / back leather for living/dining armchair

CM<sub>3</sub>

C<sub>1</sub>42

SOFA 3 SEATER FABRIC DX + WOOD SX ARM / CODE: ALLDIV3P-01

|     | Width | Depth | Height | H. armrest | H. seat | H. cushion |
|-----|-------|-------|--------|------------|---------|------------|
| m   | 285   | 95    | 70     | 60         | 40      | 20         |
| sch | 112.2 | 37.4  | 27.6   | 23.6       | 15.7    | 7.9        |

SOFA 3 SEATER FABRIC SX + WOOD DX ARM / CODE: ALLDIV3P-02

|      |       | Depth |      |      |      |     |
|------|-------|-------|------|------|------|-----|
|      |       | 95    |      |      |      |     |
| inch | 112.2 | 37.4  | 27.6 | 23.6 | 15.7 | 7.0 |

SOFA 3 SEATER FABRIC ARM / CODE: ALLDIV3P-03

SOFA 3 SEATER WOOD ARM / CODE: ALLDIV3P-04

|    | Width | Depth | Height | H. armrest | H. seat | H. cushio |
|----|-------|-------|--------|------------|---------|-----------|
|    | 290   | 95    | 70     | 49         | 40      | 20        |
| ch | 114.2 | 37.4  | 27.6   | 19.3       | 15.7    | 7.9       |

SOFA DX 3 SEATER FABRIC ARM / CODE: ALLDX3P-01

SOFA SX 3 SEATER FABRIC ARM / CODE: ALLSX3P-01