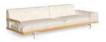

Seat / back leather for living/dining armchair

CM<sub>3</sub>

C<sub>1</sub>42

SOFA 3 SEATER FABRIC DX + WOOD SX ARM / CODE: ALLDIV3P-01

|     | Width | Depth | Height | H. armrest | H. seat | H. cushion |
|-----|-------|-------|--------|------------|---------|------------|
| m   | 285   | 95    | 70     | 60         | 40      | 20         |
| sch | 112.2 | 37.4  | 27.6   | 23.6       | 15.7    | 7.9        |

SOFA 3 SEATER FABRIC SX + WOOD DX ARM / CODE: ALLDIV3P-02

|      |       | Depth |      |      |      |     |
|------|-------|-------|------|------|------|-----|
|      |       | 95    |      |      |      |     |
| inch | 112.2 | 37.4  | 27.6 | 23.6 | 15.7 | 7.0 |

SOFA 3 SEATER FABRIC ARM / CODE: ALLDIV3P-03

SOFA 3 SEATER WOOD ARM / CODE: ALLDIV3P-04

|    | Width | Depth | Height | H. armrest | H. seat | H. cushio |
|----|-------|-------|--------|------------|---------|-----------|
|    | 290   | 95    | 70     | 49         | 40      | 20        |
| ch | 114.2 | 37.4  | 27.6   | 19.3       | 15.7    | 7.9       |

SOFA DX 3 SEATER FABRIC ARM / CODE: ALLDX3P-01

SOFA SX 3 SEATER FABRIC ARM / CODE: ALLSX3P-01