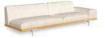

Seat / back leather for living/dining armchair

CM<sub>3</sub>

C<sub>1</sub>42

SOFA 3 SEATER FABRIC DX + WOOD SX ARM / CODE: ALLDIV3P-01

|     | Width | Depth | Height | H. armrest | H. seat | H. cushion |
|-----|-------|-------|--------|------------|---------|------------|
| m   | 285   | 95    | 70     | 60         | 40      | 20         |
| sch | 112.2 | 37.4  | 27.6   | 23.6       | 15.7    | 7.9        |

SOFA 3 SEATER FABRIC SX + WOOD DX ARM / CODE: ALLDIV3P-02

|      |       | Depth |      |      |      |     |
|------|-------|-------|------|------|------|-----|
|      |       | 95    |      |      |      |     |
| inch | 112.2 | 37.4  | 27.6 | 23.6 | 15.7 | 7.0 |

SOFA 3 SEATER FABRIC ARM / CODE: ALLDIV3P-03

SOFA 3 SEATER WOOD ARM / CODE: ALLDIV3P-04

|    | Width | Depth | Height | H. armrest | H. seat | H. cushio |
|----|-------|-------|--------|------------|---------|-----------|
|    | 290   | 95    | 70     | 49         | 40      | 20        |
| ch | 114.2 | 37.4  | 27.6   | 19.3       | 15.7    | 7.9       |

SOFA DX 3 SEATER FABRIC ARM / CODE: ALLDX3P-01

SOFA SX 3 SEATER FABRIC ARM / CODE: ALLSX3P-01