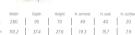

Seat / back leather for living/dining armchair

CM<sub>3</sub>

C<sub>1</sub>42

SOFA 3 SEATER FABRIC DX + WOOD SX ARM / CODE: ALLDIV3P-01

|     | Width | Depth | Height | H. armrest | H. seat | H. cushion |
|-----|-------|-------|--------|------------|---------|------------|
| m   | 285   | 95    | 70     | 60         | 40      | 20         |
| sch | 112.2 | 37.4  | 27.6   | 23.6       | 15.7    | 7.9        |