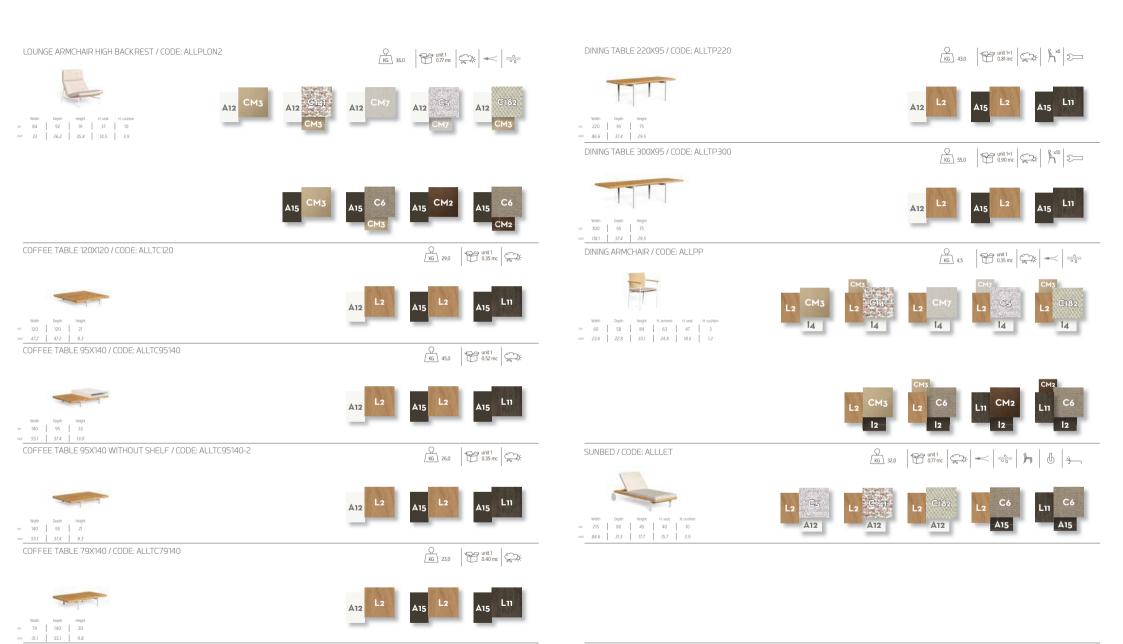

SOFA 3 SEATER FABRIC SX + WOOD DX ARM / CODE: ALLDIV3P-02



|      |       | Depth |      |      |      |     |
|------|-------|-------|------|------|------|-----|
|      |       | 95    |      |      |      |     |
| inch | 112.2 | 37.4  | 27.6 | 23.6 | 15.7 | 7.0 |









SOFA 3 SEATER FABRIC ARM / CODE: ALLDIV3P-03















SOFA 3 SEATER WOOD ARM / CODE: ALLDIV3P-04



|    | Width | Depth | Height | H. armrest | H. seat | H. cushio |
|----|-------|-------|--------|------------|---------|-----------|
|    | 290   | 95    | 70     | 49         | 40      | 20        |
| ch | 114.2 | 37.4  | 27.6   | 19.3       | 15.7    | 7.9       |









SOFA DX 3 SEATER FABRIC ARM / CODE: ALLDX3P-01















SOFA SX 3 SEATER FABRIC ARM / CODE: ALLSX3P-01