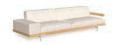

Seat / back leather for living/dining armchair

CM<sub>3</sub>

C<sub>1</sub>42

SOFA 3 SEATER FABRIC DX + WOOD SX ARM / CODE: ALLDIV3P-01

|     | Width | Depth | Height | H. armrest | H. seat | H. cushion |
|-----|-------|-------|--------|------------|---------|------------|
| m   | 285   | 95    | 70     | 60         | 40      | 20         |
| sch | 112.2 | 37.4  | 27.6   | 23.6       | 15.7    | 7.9        |

SOFA 3 SEATER FABRIC SX + WOOD DX ARM / CODE: ALLDIV3P-02

|      |       | Depth |      |      |      |     |
|------|-------|-------|------|------|------|-----|
|      |       | 95    |      |      |      |     |
| inch | 112.2 | 37.4  | 27.6 | 23.6 | 15.7 | 7.0 |

SOFA 3 SEATER FABRIC ARM / CODE: ALLDIV3P-03

SOFA 3 SEATER WOOD ARM / CODE: ALLDIV3P-04

|    | Width | Depth | Height | H. armrest | H. seat | H. cushio |
|----|-------|-------|--------|------------|---------|-----------|
|    | 290   | 95    | 70     | 49         | 40      | 20        |
| ch | 114.2 | 37.4  | 27.6   | 19.3       | 15.7    | 7.9       |

SOFA DX 3 SEATER FABRIC ARM / CODE: ALLDX3P-01

SOFA SX 3 SEATER FABRIC ARM / CODE: ALLSX3P-01